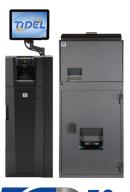

The *TR52* cash recycling system offers integrated note and coin recycling, offering improved security, reduced cash handling, and accelerated start and end of shift processes for cash intensive retail environments.