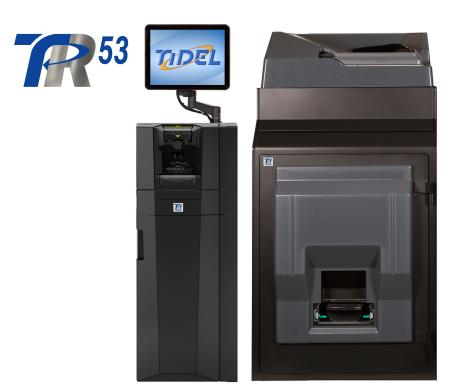

For retail organizations that handle higher volumes of coin, the *TR53* cash recycling system can easily address this requirement. Capable of processing up to 3,000 coins per minute, the *TR53* provides unmatched horsepower to address the processing needs of coin heavy retail environments.