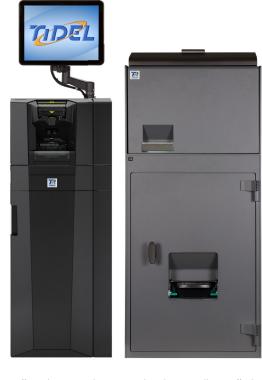

The *TR52* cash recycling system offers integrated note and coin recycling, offering improved security, reduced cash handling, and accelerated start and end of shift processes for cash intensive retail environments.