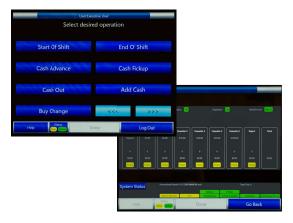

At the heart of the *TR50* is the software solution that powers it. The *TR50* software suite is expansive, easy to use, and completely adaptable to any user environment. The *TR50* software simplifies the process of managing users, assigning permissions, running reports, and managing cash balances. The TR50 offers a status bar that provides a dashboard-like status of all system components, allowing for proactive engagement when needed. The *TR50* also enables remote access capability, so authorized parties can perform necessary maintenance, or assist with troubleshooting, if required. The *TR50* offers the industry's most comprehensive software package needed to manage the note and coin processing of a cash-intensive retail establishment.