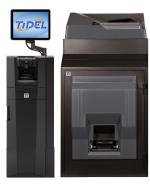

At the heart of the *TR50* is the software solution that powers it. The *TR50* software suite is expansive, easy to use, and completely adaptable to any user environment. The *TR50* software simplifies the process of managing users, assigning permissions, running reports, and managing cash balances. The TR50 offers a status bar that provides a dashboard-like status of all system components, allowing for proactive engagement when needed. The *TR50* also enables remote access capability, so authorized parties can perform necessary maintenance, or assist with troubleshooting, if required. The *TR50* offers the industry's most comprehensive software package needed to manage the note and coin processing of a cash-intensive retail establishment.

## Other Available Features:

Touch Screen Interface • Integrated Printer • iButton for CIT access • Combination style door lock • Optional Biometrics • Remote Management • Remote Bill Upgrades
• Error recovery videos • Web-based store and management reporting • Nationwide Service Network
• Peer to Peer Networking • Mix and Match Note and Coin recyclers