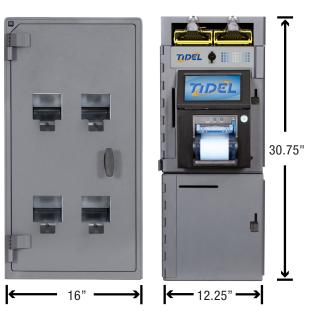

# SPECIFICATIONS:

| Weight: | 370 lbs. (167 kg) Dispenser only |  |
|---------|----------------------------------|--|
|         | 519 lbs. (235 kg) with Series 4e |  |
| Height: | 30.75" (781 mm)                  |  |
| Width:  | 16" (406 mm) Dispenser only      |  |
|         | 28.25" (717 mm) with Series 4e   |  |
| Depth:  | 27" (686 mm) Dispenser only      |  |
| -       | 23" (584 mm) Series 4e only      |  |