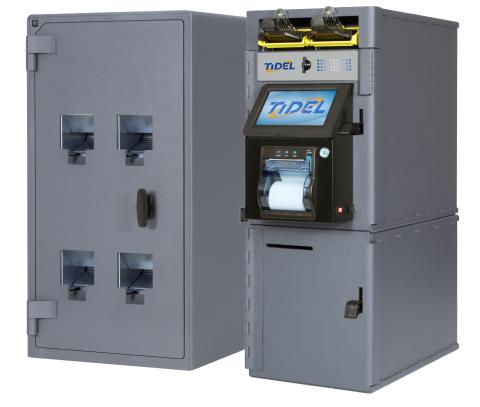

# ROLLED COIN DISPENSER with Series 4e

The Tidel Rolled Coin Dispenser, powered by the Tidel Series 4e, offers a convenient way to dispense rolled coin on demand, using a secure and auditable process.

Equipped with 4 coin hoppers, the Tidel Rolled Coin Dispenser is an ideal solution for convenience stores, supermarkets, big box retail, or other high volume cash environments. The Rolled Coin Dispenser offers a convenient way for an organization to store and dispense rolled coin whenever needed, representing a complementary addition to a store's daily cash operations. Dispensing rolled coin on demand minimizes the frequency, and therefore the expense, of third party deliveries of rolled coin.

The Tidel Rolled Coin Dispenser can be set up to hold quarters, dimes, nickels, and pennies in a variety of configurations across

the four provided rolled coin magazines. Dispensing coins and accessing the coin magazines is completely auditable and managed by individual user PIN. The Tidel Rolled Coin Dispenser supports 4 coin hoppers per cabinet, and can