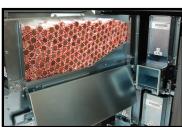

The Tidel Rolled Coin Dispenser can be set up to hold quarters, dimes, nickels, and pennies in a variety of configurations across

the four provided rolled coin magazines. Dispensing coins and accessing the coin magazines is completely auditable and managed by individual user PIN. The Tidel Rolled Coin Dispenser supports 4 coin hoppers per cabinet, and can

### **HARDWARE FEATURES**

- Dispenses rolled coin on demand
- 4 rolled coin magazines supporting quarters, dimes, nickels, and pennies
- Coin Magazine Capacities (for U.S. Coins)

| One Cabinet System |
|--------------------|
| 1¢ – 160 rolls     |
| 5¢ – 130 rolls     |
| 10¢ – 180 rolls    |
|                    |